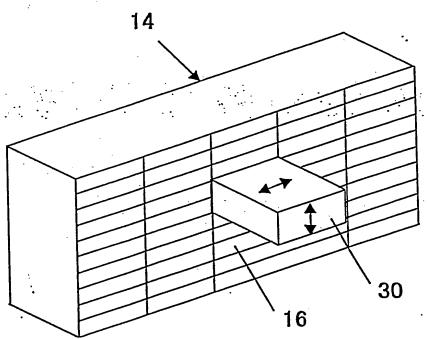

Atty. Ref.: 9694-000003/NP

1/21

BEST AVAILABLE COPY

Fig. 1



Fig. 2



Fig. 3





4/21















Fig. ZOA



12/21

Fig, 20B



Fig. 20C



14/21

Fig. 20D



10/502457

15/21

Fig. 20E



16/21



To/From SDL
Control Signals Storage Element interface



Fig. 23



Fig. 24



20/21



Title: DATA STORAGE SYSTEM
Inventors: Kirk Donald WILSON, et al.

Atty. Ref.: 9694-000003/NP

21/21

Fig. 26



10.1502 457

## This Page is Inserted by IFW Indexing and Scanning Operations and is not part of the Official Record

## **BEST AVAILABLE IMAGES**

Defective images within this document are accurate representations of the original documents submitted by the applicant.

| Defects in the images include but are not limited to the items checked: |
|-------------------------------------------------------------------------|
| ☐ BLACK BORDERS                                                         |